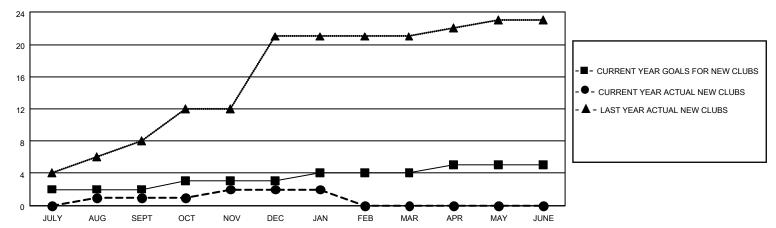

| 1         | 1             | JULY/AUG/SEPT         | 60                    | 199                     | 71                                                 |
| OCT/NOV/DEC           | 1             | 1         | 8             | OCT/NOV/DEC           | 80                    | 142                     | 251                                                |
| JAN/FEB/MAR           | 1             | 0         | 0             | JAN/FEB/MAR           | 50                    | 71                      | 10                                                 |
| APR/MAY/JUNE          | 1             | 0         | 0             | APR/MAY/JUNE          | 10                    | 0                       | 0                                                  |

## GOALS AND ACTUAL NEW CLUBS CUMULATIVE



## GOALS AND ACTUAL MEMBERS CUMULATIVE



| DROPPED CLUBS: 9  |     | 52 CLUBS OF 109 ADDED 1 OR<br>MORE NEW MEMBERS | GENDER DISTRIBUTION                   |                |  |
|-------------------|-----|------------------------------------------------|---------------------------------------|----------------|--|
|                   |     | WORL NEW WEINDERG                              | MALE                                  | 2,340 (60.36%) |  |
|                   |     |                                                | FEMALE                                | 1,537 (39.64%) |  |
| DROPPED MEMBERS   |     |                                                | NON BINARY                            | 0 (0.00%)      |  |
| BROTT ED WIEWBERG |     |