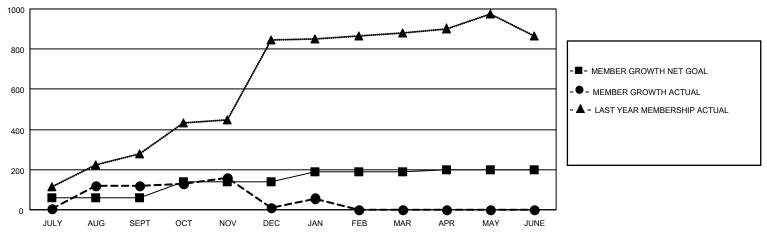

## GOALS AND ACTUAL MEMBERS CUMULATIVE

| DROPPED CLUBS: 9  |     | 52 CLUBS OF 109 ADDED 1 OR<br>MORE NEW MEMBERS | GENDER DISTRIBUTION                   |                |  |
|-------------------|-----|------------------------------------------------|---------------------------------------|----------------|--|
|                   |     | WORL NEW WEINDERG                              | MALE                                  | 2,340 (60.36%) |  |
|                   |     |                                                | FEMALE                                | 1,537 (39.64%) |  |
| DROPPED MEMBERS   |     |                                                | NON BINARY                            | 0 (0.00%)      |  |
| BROTT ED WIEWBERG |     |                                                | PREFER NOT TO ANSWER                  | 0 (0.00%)      |  |
| DECEASED          | 7   |                                                |                                       | (0.00.1)       |  |
| CLUB CANCELLED    | 148 | CLICK HERE FOR CUMULATIVE                      | TOTAL FAMILY UNIT MEMBERS 2,802       |                |  |
| OTHER             | 177 | MEMBERSHIP DATA                                |                                       |                |  |
| TOTAL             | 332 |                                                | FAMILY MEMBERS PAYING HALF DUES 1,534 |                |  |
|                   |     |                                                |                                       |                |  |